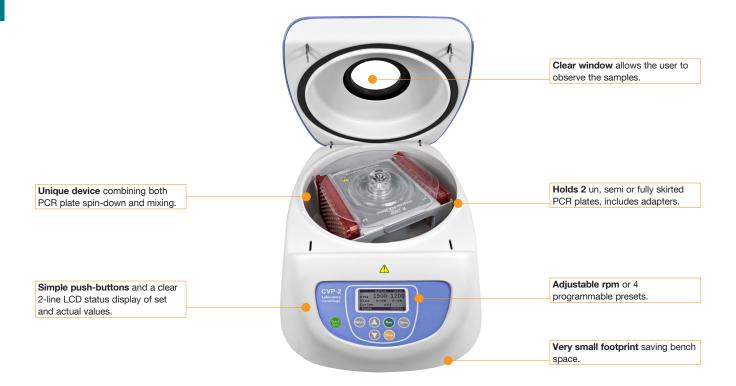

## CVP-2 all-in-one PCR plate centrifuge/vortex

All-in-one PCR plate centrifuge/vortex mixer that allows for the simultaneous sample preparation of multiple samples at one time. Versatile through being able to hold un, semi and fully skirted PCR plates with no additional accessories required.

## The CVP-2 offers 3 devices in one:

- · Centrifuge with vortex mixing
- PCR plate centrifuge
- PCR plate mixer

- Centrifuge and vortex mixer combined for significant time saving
- Centrifugation mixing speed: 300 to 1500rpm
- Independent vortex and centrifuge timers with up to 999 cycles
- Adjustable rpm or 4 programmable presets
- Consistently prepare up to 192 samples simultaneously